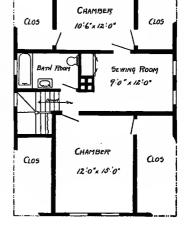

Size: Width, 35 feet; length, 31 feet, exclusive of porches

Blue prints consist of cellar and foundation plan; roof plan; first and second floor plans; front, rear, two side elevations; wall sections and all necessary interior details. Specifications consist of about twenty pages of typewritten matter.

Full and complete working plans and specifications of this house will be furnished for \$5.00. Cost of this house is from about \$2,500.00 to about \$2,800.00, according to the locality in which it is built.